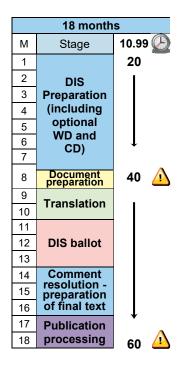

|    | 24 month               | S        |
|----|------------------------|----------|
| М  | Stage                  | 10.99    |
| 1  |                        | 20       |
| 2  | DIS                    | I        |
| 3  | Preparation            |          |
| 4  | (including             |          |
| 5  | optional               |          |
| 6  | WD and<br>CD)          |          |
| 7  | 05)                    |          |
| 8  |                        |          |
| 9  |                        |          |
| 10 |                        |          |
| 11 |                        | ↓        |
| 12 | Document preparation   | 40 🚹     |
| 13 | Translation            |          |
| 14 | Translation            |          |
| 15 |                        |          |
| 16 | DIS ballot             |          |
| 17 |                        |          |
| 18 | Comment                |          |
| 19 | resolution -           |          |
| 20 | preparation            |          |
| 21 | of final text          |          |
| 22 | Dublication            |          |
| 23 | Publication processing | <b>,</b> |
| 24 | processing             | 60 📤     |

Document circulated to all ISO member bodies for ballot

ISO/CS & Committee Manager time

Publication processing\*

ISO/CS time Document preparation ISO Member body time Document translation. ISO Member body time

\*Translation, if needed, is done in parallel

of final text

**Publication** 

33